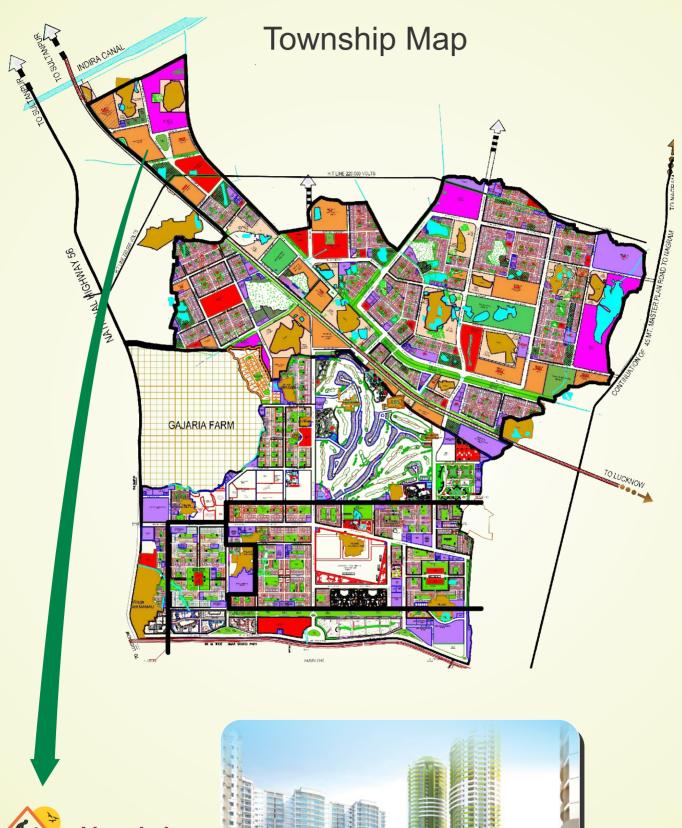

## **Highlights of the Township**

Ansal API Auto Park North India's first Auto Park launched

Best Price - Joint venture between Bharti & Wal-mart (Operational)

G.D. Goenka Public School Academy session started

Ansal Institute of Technology & Management (AITM)