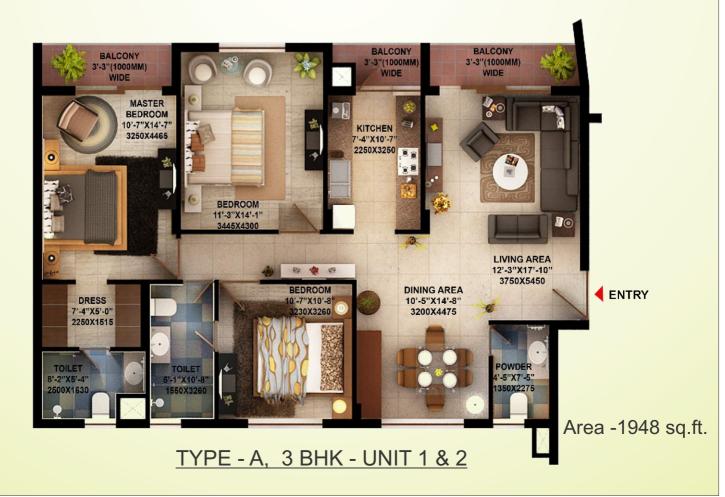

rior paints                                                                                     |
| Electrical Telecommunication                                               | Copper wiring in conduits with modular switches.  Provision of telephone points in drawing/dining room and all bedrooms. Provision of TV aerial points in drawing room and all bedrooms                                                 |
|                                                                            | Living/Dining Bedrooms Stairs Balconies  Flooring Walls Chinaware Counter Water Supply Other Fixtures  Flooring Dado Counter Water Supply Fittings Sink  Windows Doors  Internal Exterior                                               |

SPECIFICATIONS

## **UNIT PLAN TYPE - A**



TYPE - A, 2 BHK - UNIT 3 & 4







## **Highlights of the Township**



Ansal API Auto Park North India's first Auto Park launched



Best Price - Joint venture between Bharti & Wal-mart (Operational)



G.D. Goenka Public School Academy session started



Ansal Institute of Technology & Management (AITM)



#### **Delhi Corporate Office:-**

115, Ansal Bhawan, 16 Kasturba Gandhi Marg, New Delhi 110001, Tel: 011-23353550, 23717854, 66302265/66/68/69, Fax:66302261, E-mail: info@ansalapi.com, Website: www.ansalapi.com, www.sushantgolfcity.in

#### **Lucknow City Office:-**

1st Floor, YMCA Campus, 13 Rana Pratap Marg, Lucknow- 226001., Ph: 0522 - 4096200