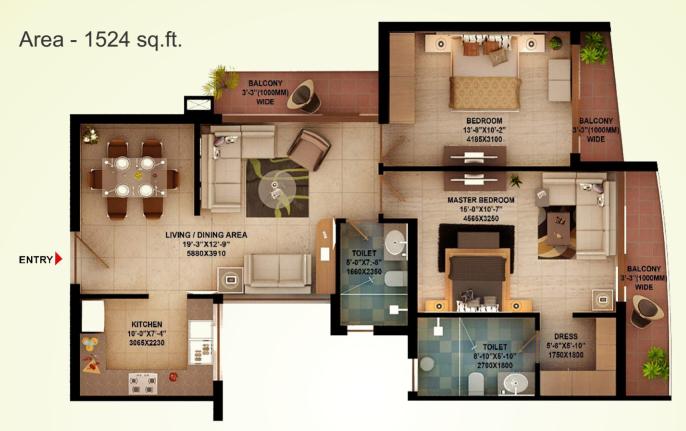

manent finish / all weather exterior paints                                                                                     |
| Electrical Telecommunication                                               | Copper wiring in conduits with modular switches.  Provision of telephone points in drawing/dining room and all bedrooms. Provision of TV aerial points in drawing room and all bedrooms                                                 |
|                                                                            | Living/Dining Bedrooms Stairs Balconies  Flooring Walls Chinaware Counter Water Supply Other Fixtures  Flooring Dado Counter Water Supply Fittings Sink  Windows Doors  Internal Exterior                                               |

SPECIFICATIONS

## **UNIT PLAN TYPE - A**



TYPE - A, 2 BHK - UNIT 3 & 4







## **Highlights of the Township**



Ansal API Auto Park North India's first Auto Park launched



Best Price - Joint venture between Bharti & Wal-mart (Operational)



G.D. Goenka Public School Academy session started



Ansal Institute of Technology & Management (AITM)



#### **Delhi Corporate Office:-**

115, Ansal Bhawan, 16 Kasturba Gandhi Marg, New Delhi 110001, Tel: 011-23353550, 23717854, 66302265/66/68/69, Fax:66302261, E-mail: info@ansalapi.com, Website: www.ansalapi.com, www.sushantgolfcity.in

#### **Lucknow City Office:-**

1st Floor, YMCA Campus, 13 Rana Pratap Marg, Lucknow- 226001., Ph: 0522 - 4096200