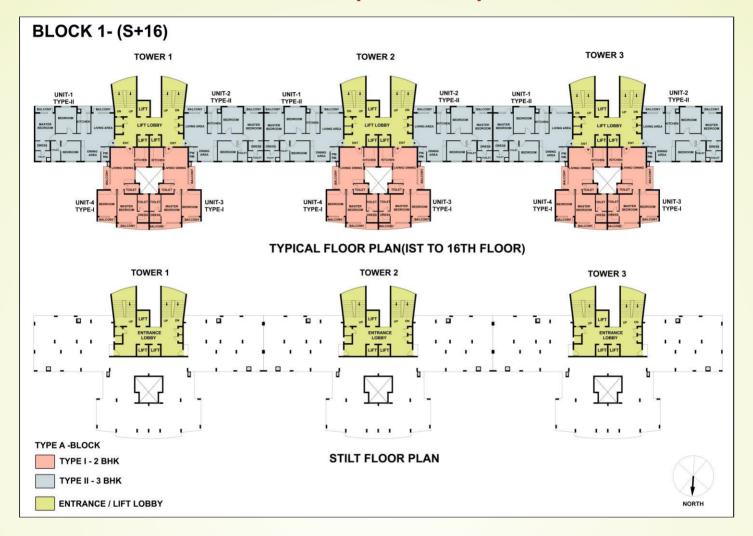

# Home... As beautiful as your dream









### SITEPLAN



## Advantage – Akanksha Enclave

- > Akanksha Enclave group housing offers comfortable and spacious 2 BHK and 3 BHK apartments
- Earthquake resistant structure
- > 24x7 securitised enclave
- Easy accessibility
- Low pollution level with natural environs
- Apartment with optimum space management
- Well spread out walkways
- Shopping area in close proximity

# **S+16 (TYPE A)**



| Framed structure confirming to BIS seismic codes with masonry filler walls |                                                                                                                                                                                                                                         |
|----------------------------------------------------------------------------|-----------------------------------------------------------------------------------------------------------------------------------------------------------------------------------------------------------------------------------------|
| Living/Dining<br>Bedrooms<br>Stairs<br>Balconies                           | Vitrified tiles Ceramic tiles Stone flooring on treads Non-skid ceramic tiles