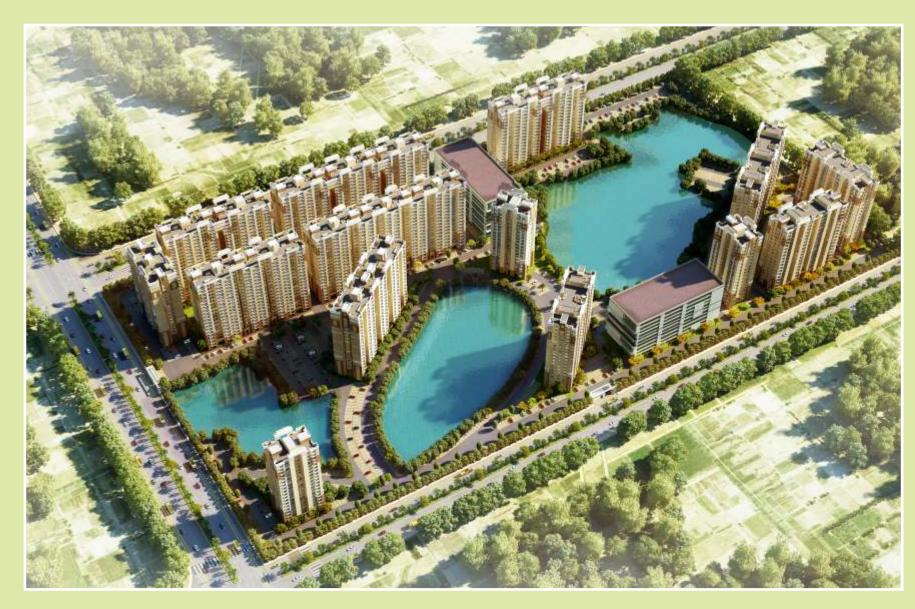

Actual Image

Welcome to Sushant Golf City, Lucknow, a Hi-Tech Township sprawling across 6465 acres\*. Located on Amar Shaheed Path & Lucknow-Sultanpur Highway, this ultra modern township has a world class-18 hole international standard championship Golf Course surrounded by Residential and Commercial Developments. Making life on the greens a reality, Luxury Villas, Designer Landscaping, Entertainment Zones, State-of-the-art Infrastructure, Health Care Facilities, Ansal ISKCON Spiritual Centre, Bharti-Walmart, Golf Academy, Ansal API Auto Park- Northern India's First Auto Mall & much more have been specially designed to exceed your expectations.

# Township Map