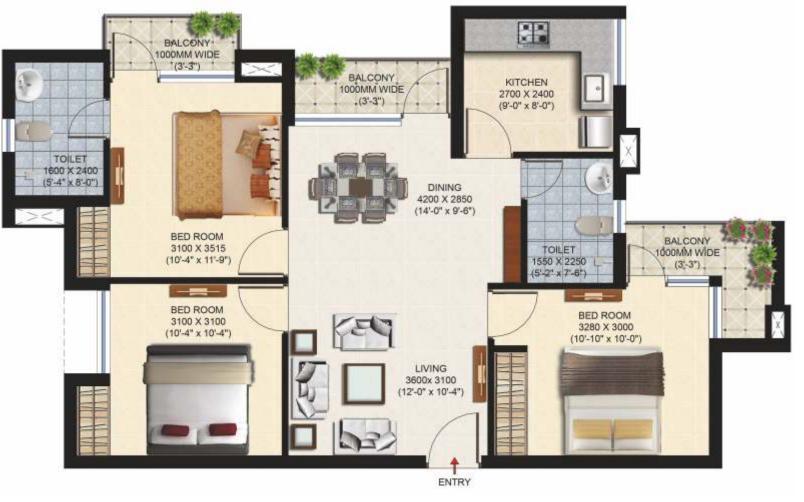

## 3 BHK - FLOOR PLAN

Unit Plan - 4
Type - B; Blocks 8,10,12, Floors - G to 19
Super Area – 1235 sq.ft.

Unit Plan - 3

Type - B; Blocks 4,7,8,10,12; Floors 1 to 19

Super Area – 1156 sq.ft.

#### 3 BHK - FLOOR PLAN

Unit Plan - 4

Type - B; Blocks 3; Floors 1 to 19

Super Area – 1235 sq.ft.

Unit Plan - 4
Type - B; Blocks 6,9,11; Floors 1 to 19
Super Area – 1279 sq.ft.