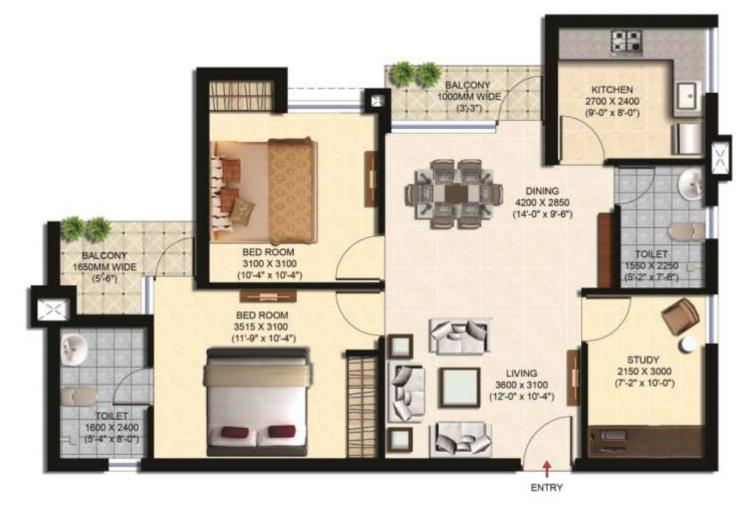

# Site Plan of 2 BHK & 2 BHK Study Apartments

### 2 BHK - FLOOR PLAN

UNIT PLAN 1 & 8

TYPE -A; BLOCK - 1 TO 15; FLOORS - G TO 19

Super Area – 951sq.ft

UNIT PLAN 4 & 5 TYPE - A; BLOCK - 1 TO 15; FLOORS - G TO 19 Super Area – 950 sq.ft

#### 2 BHK - FLOOR PLAN

UNIT PLAN 2 & 3 TYPE - A; BLOCK - 1 TO 15; FLOORS - G TO 19 Super Area – 937 sq.ft

2 BHK + STUDY - FLOOR PLAN

UNIT PLAN 3

TYPE - B; BLOCK - 1,2,5; GROUND FLOOR

Super Area – 1131 sq.ft

UNIT PLAN 6, 7 TYPE - A; BLOCK - 1 TO 15; FLOORS - G TO 19 Super Area – 950 sq.ft

### 2 BHK + STUDY - FLOOR PLAN

UNIT PLAN 3 TYPE - B; BLOCK - 4,7,8,10,12; GROUND FLOOR Super Area – 1156 sq.ft

### 2 BHK + STUDY - FLOOR PLAN

UNIT PLAN 4 TYPE - B; BLOCK - 3; GROUND FLOOR Super Area – 1235 sq.ft

### 2 BHK + STUDY - FLOOR PLAN

UNIT PLAN 4
TYPE - B; BLOCKS - 6,9,11; GROUND FLOOR
Super Area – 1279 sq.ft