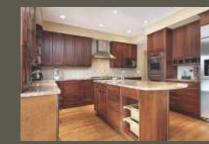

#### Kitchen

- Flooring- Non-skid ceramic tiles
- Dado- Ceramic Tiles cladding on walls as per architectural design
- Counter- Stone/Marble
- Water Supply- Provision for hot and cold water supply
- Fitting- CP fittings
- Sink- Stainless Steel Bowl