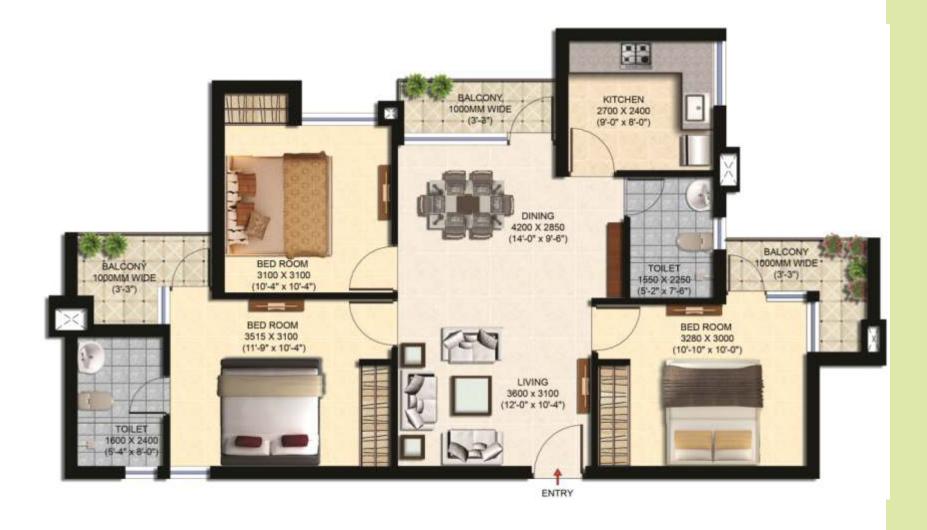

### 3 BHK - FLOOR PLAN

Unit Plan - 2 Type - B; Blocks 1,2,3,4,5,6,7,8,9,10,11,12; Floors G to 19 Super Area – 1237 sq.ft.