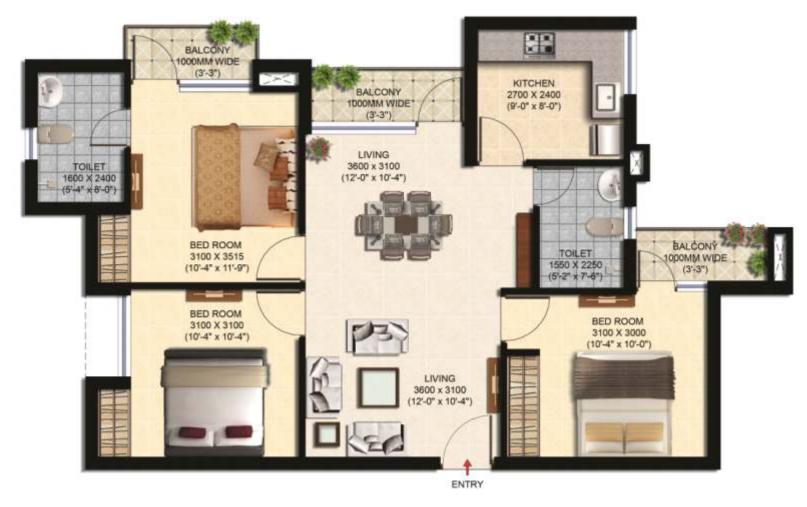

### 3 BHK - FLOOR PLAN

UNIT PLAN - 3 Type - B (Blocks 1,2,5 Floors 1-19) Super Area – 1131 sq.ft.

Unit Plan - 4 Type - B; Blocks 1,2,5; Floors - G to 19 Super Area – 1235 sq.ft.

### 3 BHK - FLOOR PLAN

Unit Plan - 3 Type - B; Block 3,6,9,11; Floors - G to 19 Super Area – 1156 sq.ft.

Unit Plan - 4
Type - B; Block 4, Floors - G to 19
Super Area – 1279 sq.ft.

## 3 BHK - FLOOR PLAN

Unit Plan - 4
Type - B; Blocks 8,10,12, Floors - G to 19
Super Area – 1235 sq.ft.

Unit Plan - 3

Type - B; Blocks 4,7,8,10,12; Floors 1 to 19

Super Area – 1156 sq.ft.

#### 3 BHK - FLOOR PLAN

Unit Plan - 4

Type - B; Blocks 3; Floors 1 to 19

Super Area – 1235 sq.ft.

Unit Plan - 4
Type - B; Blocks 6,9,11; Floors 1 to 19
Super Area – 1279 sq.ft.

### 3 BHK - FLOOR PLAN

Unit Plan - 4
Type - B; Blocks 7; Floors G to 19
Super Area – 1279 sq.ft.

Unit Plan - 1
Type - B; Blocks 1,2,3,4,5,6,7,8,9,10,11,12; Floors G to 19
Super Area – 1229 sq.ft.

### 3 BHK - FLOOR PLAN

Unit Plan - 2 Type - B; Blocks 1,2,3,4,5,6,7,8,9,10,11,12; Floors G to 19 Super Area – 1237 sq.ft.