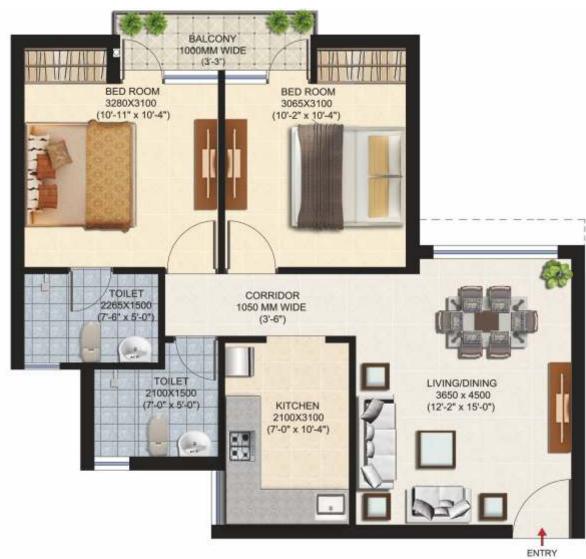

### 2 BHK - FLOOR PLAN

UNIT PLAN 1 & 8

TYPE -A; BLOCK - 1 TO 15; FLOORS - G TO 19

Super Area – 951sq.ft

UNIT PLAN 4 & 5 TYPE - A; BLOCK - 1 TO 15; FLOORS - G TO 19 Super Area – 950 sq.ft