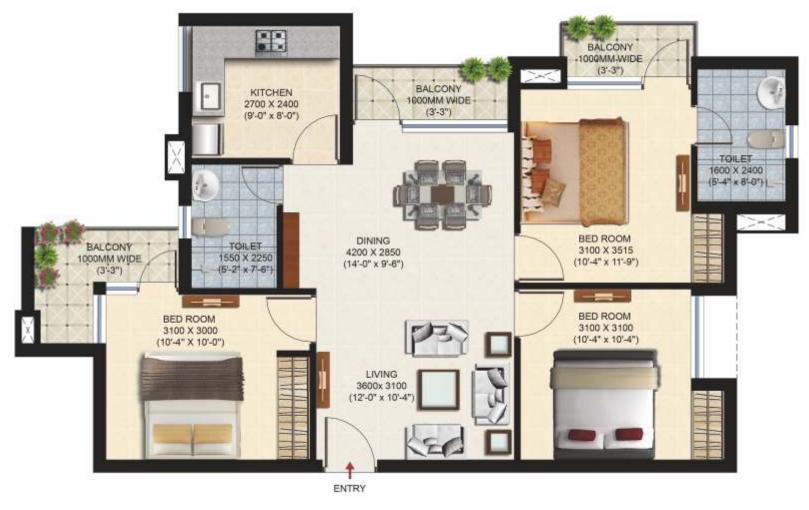

### 2 BHK - FLOOR PLAN

UNIT PLAN 1 & 8

TYPE -A; BLOCK - 1 TO 15; FLOORS - G TO 19

Super Area – 951sq.ft

UNIT PLAN 4 & 5 TYPE - A; BLOCK - 1 TO 15; FLOORS - G TO 19 Super Area – 950 sq.ft

#### 2 BHK - FLOOR PLAN

UNIT PLAN 2 & 3 TYPE - A; BLOCK - 1 TO 15; FLOORS - G TO 19 Super Area – 937 sq.ft

2 BHK + STUDY - FLOOR PLAN

UNIT PLAN 3

TYPE - B; BLOCK - 1,2,5; GROUND FLOOR

Super Area – 1131 sq.ft

UNIT PLAN 6, 7 TYPE - A; BLOCK - 1 TO 15; FLOORS - G TO 19 Super Area – 950 sq.ft