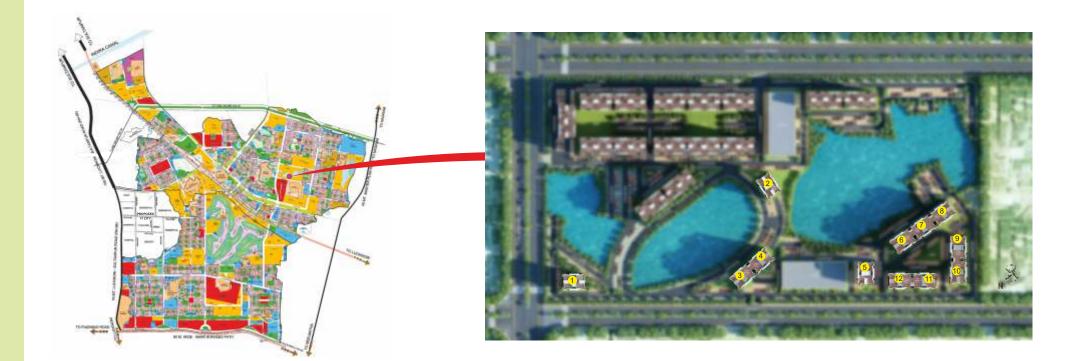

UND FLOOR Super Area – 1235 sq.ft





### 2 BHK + STUDY - FLOOR PLAN



UNIT PLAN 4
TYPE - B; BLOCKS - 6,9,11; GROUND FLOOR
Super Area – 1279 sq.ft

#### Features

Imagine a lifestyle that ensures world class living ...everyday.



Club and Community Center



Kids Play Area



24 x 7 Potable Water Supply



Multi-level Parking



24x7 Security



Joggers Track



In Close Proximity of Commercial Complex



Private Balconies



Generator back-up & Lift Facility\*





Welcome to Serene Lakeview Apartments. All that you have ever wished for, is now within your reach. Serene Lakeview Apartments elevate life to a whole new horizon with its exclusive and luxurious features. The comforts are unmatched coupled with world-class facilities.







# Township Map

# Site Plan of 3 BHK Apartments



### 3 BHK - FLOOR PLAN



UNIT PLAN - 3 Type - B (Blocks 1,2,5 Floors 1-19) Super Area – 1131 sq.ft.







Unit Plan - 4 Type - B; Blocks 1,2,5; Floors - G to 19 Super Area – 1235 sq.ft.

### 3 BHK - FLOOR PLAN



Unit Plan - 3 Type - B; Block 3,6,9,11; Floors - G to 19 Super Area – 1156 sq.ft.







Unit Plan - 4
Type - B; Block 4, Floors - G to 19
Super Area – 1279 sq.ft.

## 3 BHK - FLOOR PLAN



Unit Plan - 4
Type - B; Blocks 8,10,12, Floors - G to 19
Super Area – 1235 sq.ft.







Unit Plan - 3

Type - B; Blocks 4,7,8,10,12; Floors 1 to 19

Super Area – 1156 sq.ft.

#### 3 BHK - FLOOR PLAN



Unit Plan - 4

Type - B; Blocks 3; Floors 1 to 19

Super Area – 1235 sq.ft.







Unit Plan - 4
Type - B; Blocks 6,9,11; Floors 1 to 19
Super Area – 1279 sq.ft.

### 3 BHK - FLOOR PLAN



U