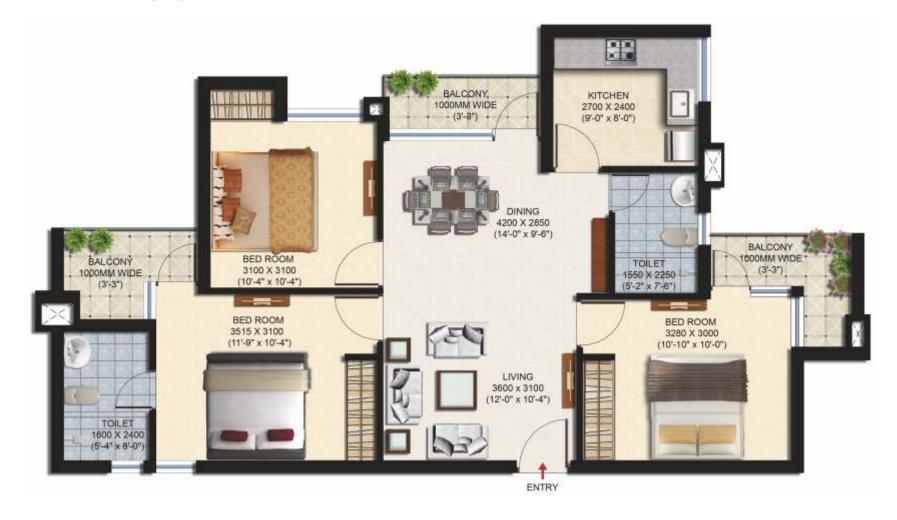

### 3 BHK - FLOOR PLAN

Unit Plan - 4
Type - B; Blocks 7; Floors G to 19
Super Area – 1279 sq.ft.

Unit Plan - 1
Type - B; Blocks 1,2,3,4,5,6,7,8,9,10,11,12; Floors G to 19
Super Area – 1229 sq.ft.