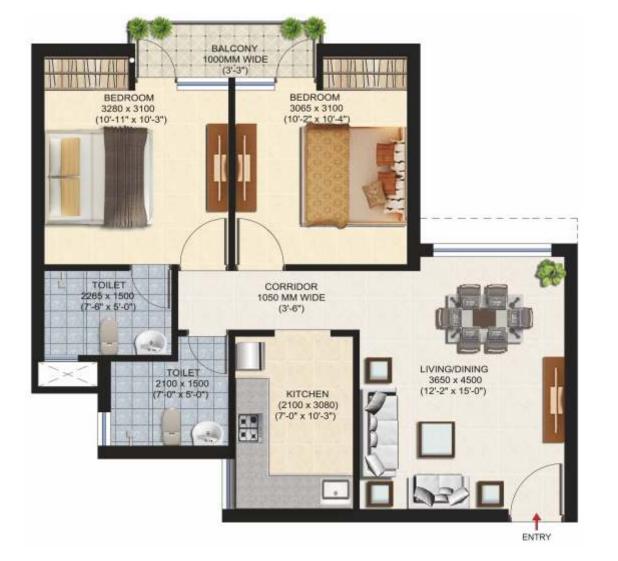

### 2 BHK - FLOOR PLAN

UNIT PLAN 1 & 8

TYPE -A; BLOCK - 1 TO 15; FLOORS - G TO 19

Super Area – 951sq.ft

UNIT PLAN 4 & 5 TYPE - A; BLOCK - 1 TO 15; FLOORS - G TO 19 Super Area – 950 sq.ft