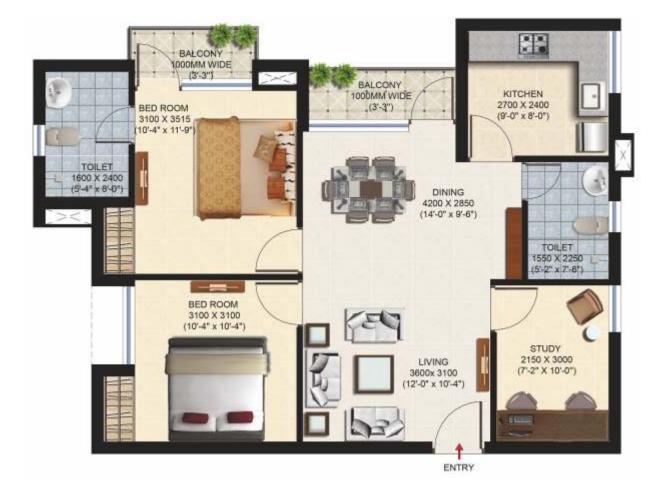

### 2 BHK + STUDY - FLOOR PLAN

UNIT PLAN 3 TYPE - B; BLOCK - 4,7,8,10,12; GROUND FLOOR Super Area – 1156 sq.ft

### 2 BHK + STUDY - FLOOR PLAN

UNIT PLAN 4 TYPE - B; BLOCK - 3; GROUND FLOOR Super Area – 1235 sq.ft

### 2 BHK + STUDY - FLOOR PLAN

UNIT PLAN 4
TYPE - B; BLOCKS - 6,9,11; GROUND FLOOR
Super Area – 1279 sq.ft