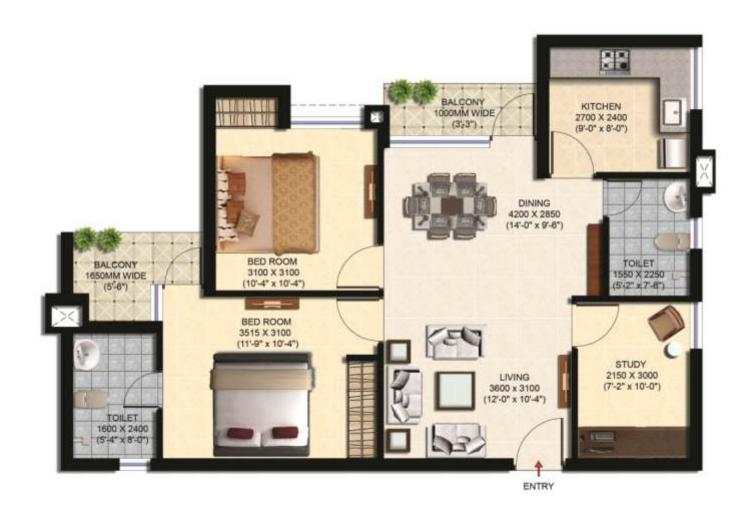

### 3 BHK - FLOOR PLAN

UNIT PLAN - 3 Type - B (Blocks 1,2,5 Floors 1-19) Super Area – 1131 sq.ft.

Unit Plan - 4 Type - B; Blocks 1,2,5; Floors - G to 19 Super Area – 1235 sq.ft.

### 3 BHK - FLOOR PLAN

Unit Plan - 3 Type - B; Block 3,6,9,11; Floors - G to 19 Super Area – 1156 sq.ft.

Unit Plan - 4
Type - B; Block 4, Floors - G to 19
Super Area – 1279 sq.ft.

## 3 BHK - FLOOR PLAN

Unit Plan - 4
Type - B; Blocks 8,10,12, Floors - G to 19
Super Area – 1235 sq.ft.

Unit Plan - 3

Type - B; Blocks 4,7,8,10,12; Floors 1 to 19

Super Area – 1156 sq.ft.

#### 3 BHK - FLOOR PLAN

Unit Plan - 4

Type - B; Blocks 3; Floors 1 to 19

Super Area – 1235 sq.ft.

Unit Plan - 4
Type - B; Blocks 6,9,11; Floors 1 to 19
Super Area – 1279 sq.ft.