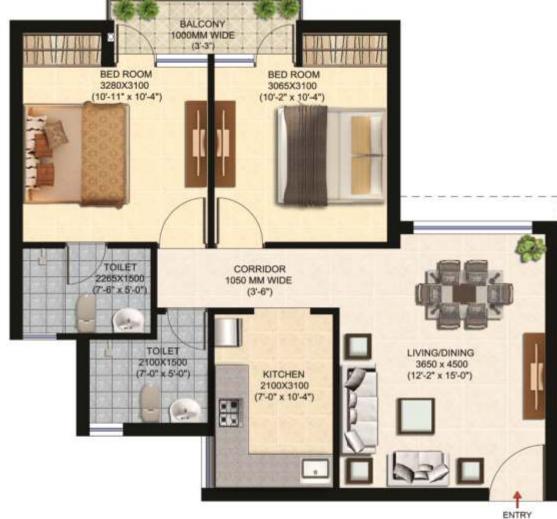

### 2 BHK - FLOOR PLAN

UNIT PLAN 1 & 8

TYPE -A; BLOCK - 1 TO 15; FLOORS - G TO 19

Super Area – 951sq.ft

UNIT PLAN 4 & 5 TYPE - A; BLOCK - 1 TO 15; FLOORS - G TO 19 Super Area – 950 sq.ft