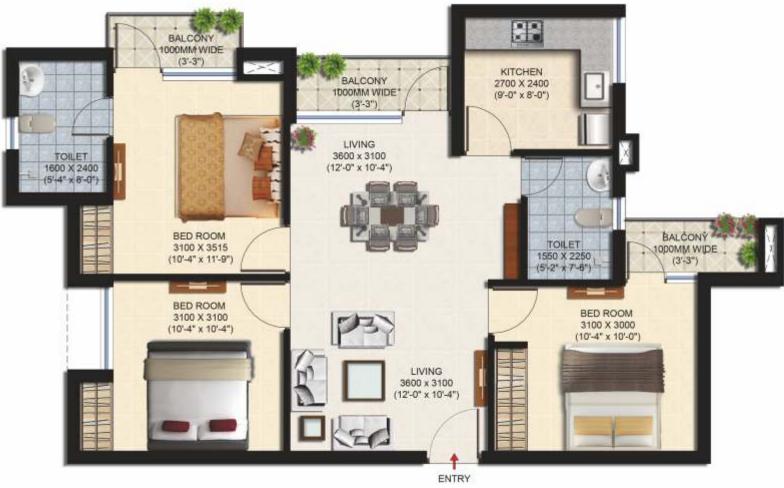

### 3 BHK - FLOOR PLAN

UNIT PLAN - 3 Type - B (Blocks 1,2,5 Floors 1-19) Super Area – 1131 sq.ft.

Unit Plan - 4 Type - B; Blocks 1,2,5; Floors - G to 19 Super Area – 1235 sq.ft.

### 3 BHK - FLOOR PLAN

Unit Plan - 3 Type - B; Block 3,6,9,11; Floors - G to 19 Super Area – 1156 sq.ft.

Unit Plan - 4
Type - B; Block 4, Floors - G to 19
Super Area – 1279 sq.ft.

## 3 BHK - FLOOR PLAN

Unit Plan - 4
Type - B; Blocks 8,10,12, Floors - G to 19
Super Area – 1235 sq.ft.

Unit Plan - 3

Type - B; Blocks 4,7,8,10,12; Floors 1 to 19

Super Area – 1156 sq.ft.

#### 3 BHK - FLOOR PLAN

Unit Plan - 4

Type - B; Blocks 3; Floors 1 to 19

Super Area – 1235 sq.ft.

Unit Plan - 4
Type - B; Blocks 6,9,11; Floors 1 to 19
Super Area – 1279 sq.ft.

### 3 BHK - FLOOR PLAN

Unit Plan - 4
Type - B; Blocks 7; Floors G to 19
Super Area – 1279 sq.ft.

Unit Plan - 1
Type - B; Blocks 1,2,3,4,5,6,7,8,9,10,11,12; Floors G to 19
Super Area – 1229 sq.ft.

### 3 BHK - FLOOR PLAN

Unit Plan - 2 Type - B; Blocks 1,2,3,4,5,6,7,8,9,10,11,12; Floors G to 19 Super Area – 1237 sq.ft.