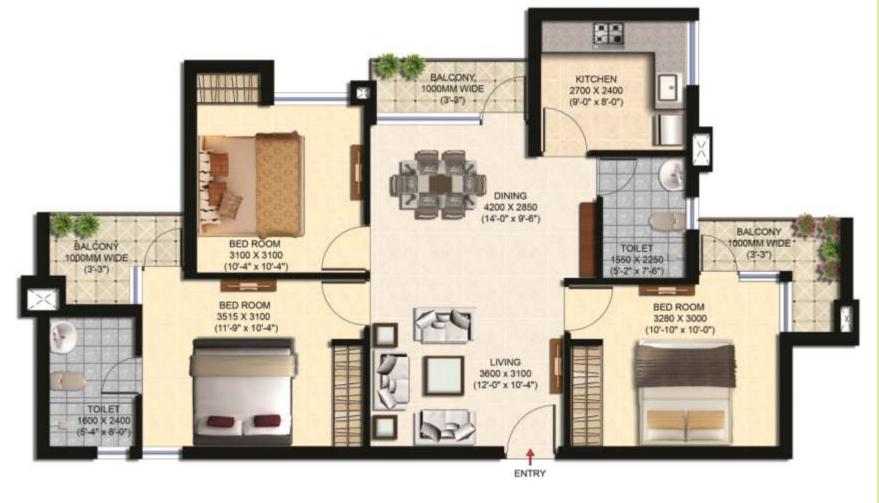

### 2 BHK - FLOOR PLAN

UNIT PLAN 1 & 8

TYPE -A; BLOCK - 1 TO 15; FLOORS - G TO 19

Super Area – 951sq.ft

UNIT PLAN 4 & 5 TYPE - A; BLOCK - 1 TO 15; FLOORS - G TO 19 Super Area – 950 sq.ft

#### 2 BHK - FLOOR PLAN

UNIT PLAN 2 & 3 TYPE - A; BLOCK - 1 TO 15; FLOORS - G TO 19 Super Area – 937 sq.ft

2 BHK + STUDY - FLOOR PLAN

UNIT PLAN 3

TYPE - B; BLOCK - 1,2,5; GROUND FLOOR

Super Area – 1131 sq.ft

UNIT PLAN 6, 7 TYPE - A; BLOCK - 1 TO 15; FLOORS - G TO 19 Super Area – 950 sq.ft