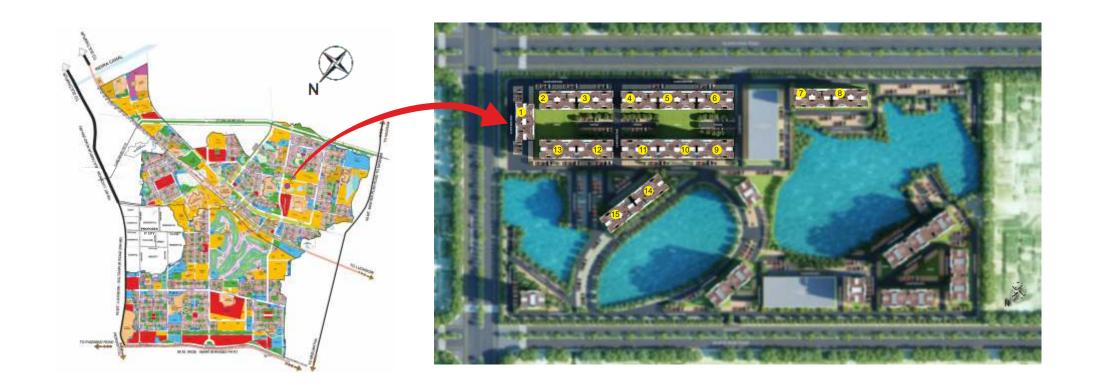

nal in Sushant Golf City, Lucknow.





# World-Class Amenities of the Township



Ansal Institute of Technology & Management



Golf Academy



Developed Roads



Ansal API ISKCON Spiritual Center





Best Price



G.D. Goenka Public School



S. J International School



The Palms Golf Club & Resort



Sub Post Office



24x7 Ambulance Service



Police Chowki



Milk 'n' More



Allahabad Bank



City Bus Service operational for Sushant Golf City







Welcome to Serene Lakeview Apartments. All that you have ever wished for, is now within your reach. Serene Lakeview Apartments elevate life to a whole new horizon with its exclusive and luxurious features. The comforts are unmatched coupled with world-class facilities.





# Township Map

# Site Plan of 2 BHK & 2 BHK Study Apartments





### 2 BHK - FLOOR PLAN



UNIT PLAN 1 & 8

TYPE -A; BLOCK - 1 TO 15; FLOORS - G TO 19

Super Area – 951sq.ft







UNIT PLAN 4 & 5 TYPE - A; BLOCK - 1 TO 15; FLOORS - G TO 19 Super Area – 950 sq.ft

#### 2 BHK - FLOOR PLAN



UNIT PLAN 2 & 3 TYPE - A; BLOCK - 1 TO 15; FLOORS - G TO 19 Super Area – 937 sq.ft







2 BHK + STUDY - FLOOR PLAN



UNIT PLAN 3

TYPE - B; BLOCK - 1,2,5; GROUND FLOOR

Super Area – 1131 sq.ft

UNIT PLAN 6, 7 TYPE - A; BLOCK - 1 TO 15; FLOORS - G TO 19 Super Area – 950 sq.ft





### 2 BHK + STUDY - FLOOR PLAN



UNIT PLAN 3 TYPE - B; BLOCK - 4,7,8,10,12; GROUND FLOOR Super Area – 1156 sq.ft

### 2 BHK + STUDY - FLOOR PLAN



UNIT PLAN 4 TYPE - B; BLOCK - 3; GROUND FLOOR Super Area – 1235 sq.ft





### 2 BHK + STUDY - FLOOR PLAN



UNIT PLAN 4
TYPE - B; BLOCK