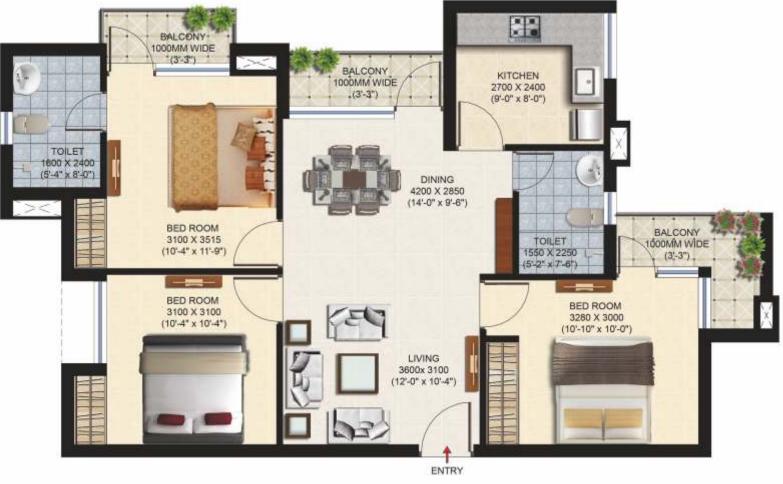

### 3 BHK - FLOOR PLAN

UNIT PLAN - 3 Type - B (Blocks 1,2,5 Floors 1-19) Super Area – 1131 sq.ft.

Unit Plan - 4 Type - B; Blocks 1,2,5; Floors - G to 19 Super Area – 1235 sq.ft.

### 3 BHK - FLOOR PLAN

Unit Plan - 3 Type - B; Block 3,6,9,11; Floors - G to 19 Super Area – 1156 sq.ft.

Unit Plan - 4
Type - B; Block 4, Floors - G to 19
Super Area – 1279 sq.ft.

## 3 BHK - FLOOR PLAN

Unit Plan - 4
Type - B; Blocks 8,10,12, Floors - G to 19
Super Area – 1235 sq.ft.

Unit Plan - 3

Type - B; Blocks 4,7,8,10,12; Floors 1 to 19

Super Area – 1156 sq.ft.

#### 3 BHK - FLOOR PLAN

Unit Plan - 4

Type - B; Blocks 3; Floors 1 to 19

Super Area – 1235 sq.ft.

Unit Plan - 4
Type - B; Blocks 6,9,11; Floors 1 to 19
Super Area – 1279 sq.ft.

### 3 BHK - FLOOR PLAN

Unit Plan - 4
Type - B; Blocks 7; Floors G to 19
Super Area – 1279 sq.ft.

Unit Plan - 1
Type - B; Blocks 1,2,3,4,5,6,7,8,9,10,11,12; Floors G to 19
Super Area – 1229 sq.ft.

### 3 BHK - FLOOR PLAN

Unit Plan - 2 Type - B; Blocks 1,2,3,4,5,6,7,8,9,10,11,12; Floors G to 19 Super Area – 1237 sq.ft.