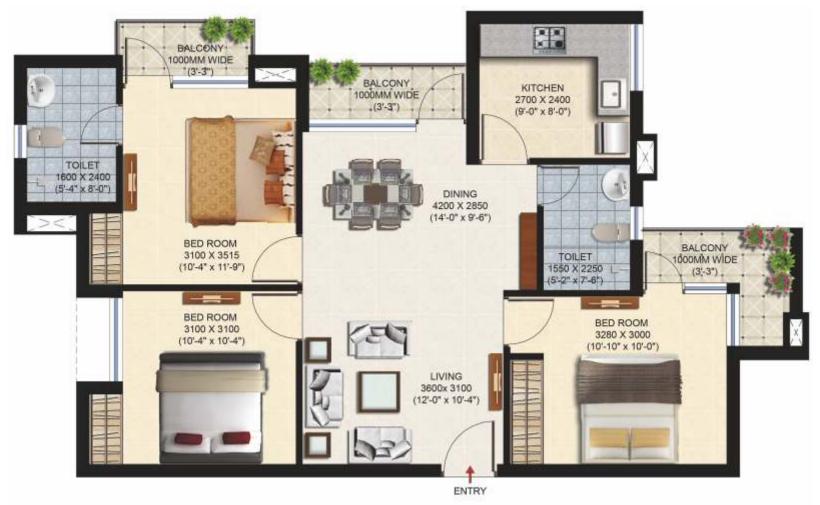

### 3 BHK - FLOOR PLAN

UNIT PLAN - 3 Type - B (Blocks 1,2,5 Floors 1-19) Super Area – 1131 sq.ft.

Unit Plan - 4 Type - B; Blocks 1,2,5; Floors - G to 19 Super Area – 1235 sq.ft.

### 3 BHK - FLOOR PLAN

Unit Plan - 3 Type - B; Block 3,6,9,11; Floors - G to 19 Super Area – 1156 sq.ft.

Unit Plan - 4
Type - B; Block 4, Floors - G to 19
Super Area – 1279 sq.ft.