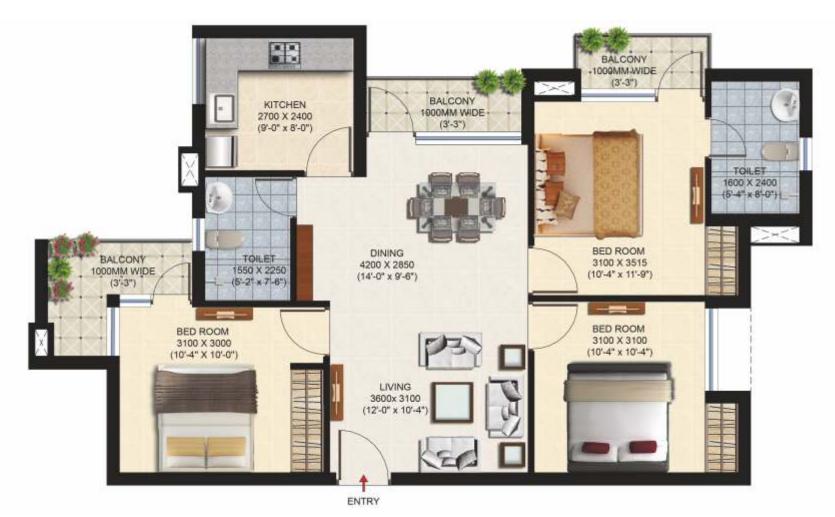

### 2 BHK - FLOOR PLAN

UNIT PLAN 1 & 8

TYPE -A; BLOCK - 1 TO 15; FLOORS - G TO 19

Super Area – 951sq.ft

UNIT PLAN 4 & 5 TYPE - A; BLOCK - 1 TO 15; FLOORS - G TO 19 Super Area – 950 sq.ft

#### 2 BHK - FLOOR PLAN

UNIT PLAN 2 & 3 TYPE - A; BLOCK - 1 TO 15; FLOORS - G TO 19 Super Area – 937 sq.ft

2 BHK + STUDY - FLOOR PLAN

UNIT PLAN 3

TYPE - B; BLOCK - 1,2,5; GROUND FLOOR

Super Area – 1131 sq.ft

UNIT PLAN 6, 7 TYPE - A; BLOCK - 1 TO 15; FLOORS - G TO 19 Super Area – 950 sq.ft