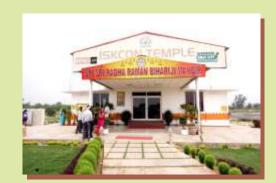

Actual Image

Welcome to Sushant Golf City, Lucknow, a Hi-Tech Township sprawling across 6465 acres\*. Located on Amar Shaheed Path & Lucknow-Sultanpur Highway, this ultra modern township has a world class-18 hole international standard championship Golf Course surrounded by Residential and Commercial Developments. Making life on the greens a reality, Luxury Villas, Designer Landscaping, Entertainment Zones, State-of-the-art Infrastructure, Health Care Facilities, Ansal ISKCON Spiritual Centre, Bharti-Walmart, Golf Academy, Ansal API Auto Park- Northern India's First Auto Mall & much more have been specially designed to exceed your expectations.

# World-Class Amenities of the Township

Ansal Institute of Technology & Management

Golf Academy

Developed Roads

Ansal API ISKCON Spiritual Center

Best Price

G.D. Goenka Public School

S. J International School