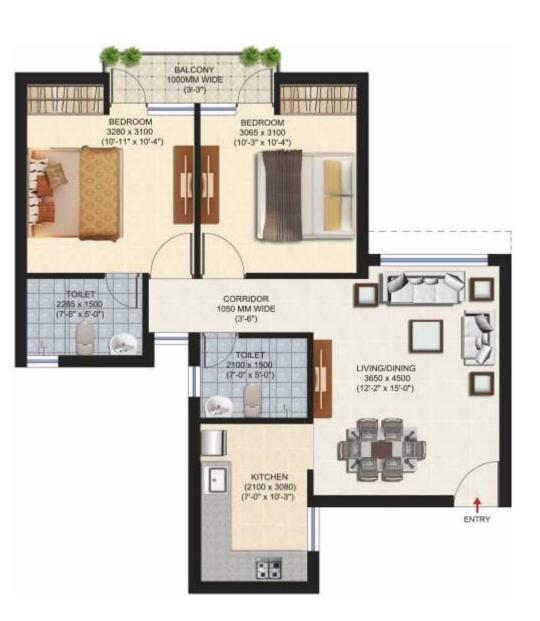

### 2 BHK - FLOOR PLAN

UNIT PLAN 1 & 8

TYPE -A; BLOCK - 1 TO 15; FLOORS - G TO 19

Super Area – 951sq.ft

UNIT PLAN 4 & 5 TYPE - A; BLOCK - 1 TO 15; FLOORS - G TO 19 Super Area – 950 sq.ft

UNIT PLAN 6, 7 TYPE - A; BLOCK - 1 TO 15; FLOORS - G TO 19 Super Area – 950 sq.ft