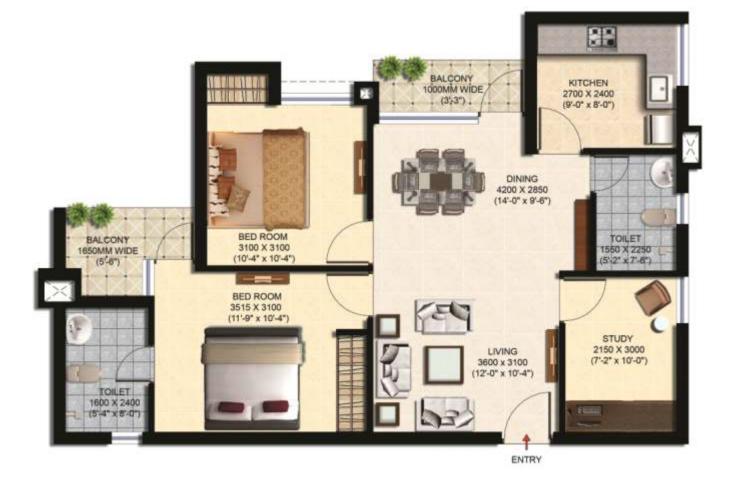

### 3 BHK - FLOOR PLAN

Unit Plan - 4
Type - B; Blocks 7; Floors G to 19
Super Area – 1279 sq.ft.

Unit Plan - 1
Type - B; Blocks 1,2,3,4,5,6,7,8,9,10,11,12; Floors G to 19
Super Area – 1229 sq.ft.

### 3 BHK - FLOOR PLAN

Unit Plan - 2 Type - B; Blocks 1,2,3,4,5,6,7,8,9,10,11,12; Floors G to 19 Super Area – 1237 sq.ft.